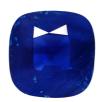

## EXAMINATION RESULTS •

| GRS Report Number  | GRS2023-080735                             |
|--------------------|--------------------------------------------|
| Date               | 18 <sup>th</sup> August 2023               |
| Object Description | One faceted gemstone                       |
| Identification     | Natural Sapphire                           |
| Weight             | 16.11 ct                                   |
| Dimensions         | 13.78 x 13.68 x 9.02 (mm)                  |
| Cut                | brilliant/step (5)                         |
| Shape              | cushion                                    |
| Color              | vivid to deep blue (GRS-type "royal blue") |
| Comments           | No indication of thermal treatment         |
| Origin             | Madagascar                                 |