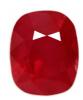

## EXAMINATION RESULTS 📀

| GRS Report Number  | GRS2019-072108                        |
|--------------------|---------------------------------------|
| Date               | 17 <sup>th</sup> July 2019            |
| Object Description | One faceted gemstone                  |
| Identification     | Natural Ruby                          |
| Weight             | 2.01 ct                               |
| Dimensions         | 7.20 x 5.81 x 5.30 (mm)               |
| Cut                | brilliant/step (3)                    |
| Shape              | cushion                               |
| Color              | vivid red (GRS type "pigeon's blood") |
| Comments           | No indication of thermal treatment    |
| Origin             | Burma (Mogok, Myanmar)                |